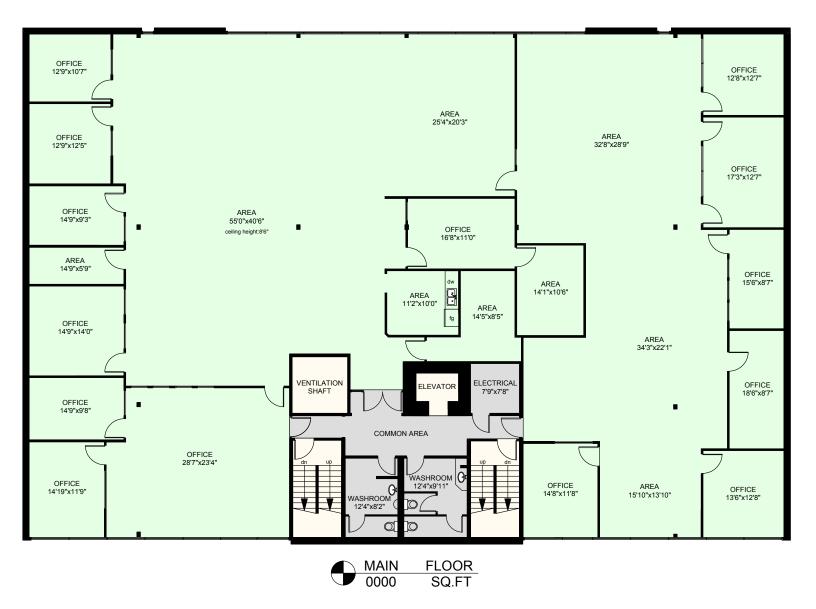

## •SAMPLE COMMERCIAL FLOOR PLAN•

| SQUARE FOOTAGE TOTAL CONTAINED<br>WITHIN A TOTALS BOX IDENTICAL TO<br>OUR HOME/CONDO PLANS OR AS A<br>SEPARATE MATRIX GRID FOR THE | I A TOTALS BOX IDENTICAL TO<br>IOME/CONDO PLANS OR AS A<br>RATE MATRIX GRID FOR THE | PREPARED FOR THE EXCLUSIVE USE OF<br>•YOUR NAME GOES HERE•<br>•YOUR OFFICE INFO GOES HERE• |                                                                    |
|------------------------------------------------------------------------------------------------------------------------------------|-------------------------------------------------------------------------------------|--------------------------------------------------------------------------------------------|--------------------------------------------------------------------|
| RESPECTIVE BOMA VERSION REQUESTED<br>BY THE CLIENT.                                                                                |                                                                                     | MEASURED ON: 00/00/00<br>DRAWING FILE: 00000                                               | Tafe VICTORIA, B.C.<br>Measure Ph. 883.8894<br>www.tafemeasure.com |